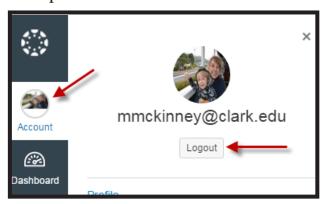

#### HOW DO I LOG OUT?

Select **Account** in the **Global Navigation** pane to access the pop-out menu. **Logout** is located under your profile picture.

Content Area: This is the main content of the part of the course you are currently in. Content can be a page, modules, syllabus, announcements, assignments, or quizzes. The default "homepage" of each course is determined by the instructor so it will look different from course to course.