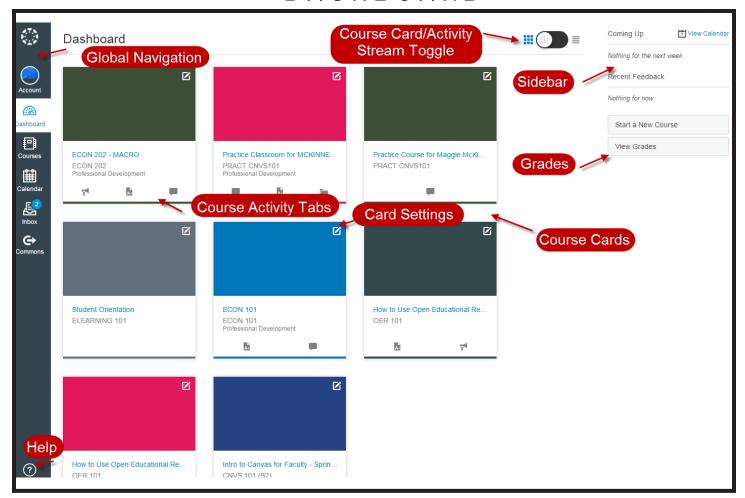

## DASHBOARD

**Global Navigation:** Now resides on the left side of the screen. Account, Courses, and Help have pop-out menus that appear when clicked.

Course Card/Activity Stream Toggle: Instead of seeing all course activity below your course list, you can now choose between viewing your course cards or your activity for all courses.

**Sidebar:** This area shows items such as To Do, Coming Up, Recent Feedback, View Course Stream and, **Grades**. This area can help you know what you may need to do next.

**Course Cards:** Each card allows direct access to your favorite courses.

Course Activity Tabs: Each card can have up to four tabs which represent the four main Canvas features for student course activity: Announcements, Assignments, Discussions, and Files.

**Card Setting:** Allows customization of card nickname and color.

**Help:** Provides a pop-up menu that allows you to seek help or report a problem.