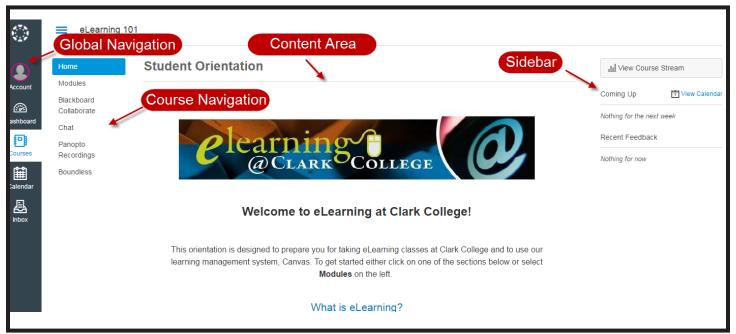

## COURSE NAVIGATION

**Global Navigation:** Now resides on the left side of the screen. Account, Courses, and Help have pop-out menus that appear when clicked.

**Course Navigation:** These links take you where you want to go within a particular course. Instructors have the ability to customize what links you see. When you click the three blue lines next to the breadcrumb navigation you can expand or hide this menu

#### HOW DO I LOG OUT?

Select **Account** in the **Global Navigation** pane to access the pop-out menu. **Logout** is located under your profile picture.

Content Area: This is the main content of the part of the course you are currently in. Content can be a page, modules, syllabus, announcements, assignments, or quizzes. The default "homepage" of each course is determined by the instructor so it will look different from course to course.

**Sidebar:** This area shows items such as To Do, Coming Up, Recent Feedback, and View Course Stream. This area can help you know what you may need to do **next.** 