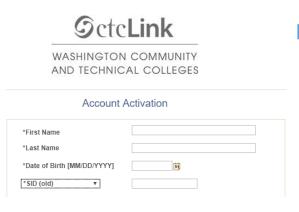

## Activate your ctcLink Account

OctcLink

WASHINGTON COMMUNITY
AND TECHNICAL COLLEGES

First time logging in and activating your ctcLink Account

- ▶ 1. Click on First Time User
- Note: this is where you can enable the screen reader mode



- > 2. Enter Required information
- 3. Change ctcLink ID to SID (old)



## 4. Answer Security Questions



## ▶ 5. Write down your ctcLink ID

Message

Your account has been activated. This is your ctcLink ID: 123456789

Remember your ID and password. You will need it every time you sign in to your ctcLink account. (0,0)

## 6. Close your browser. Open the link

https://ptprd.ctclink.us/psp/ptprd/

and enter your new ctcLink ID and password. You are now in the new and improved MyClark ctcLink