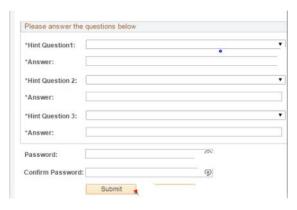

## Activate your ctcLink Account

OctcLink

WASHINGTON COMMUNITY
AND TECHNICAL COLLEGES

First time logging in and activating your ctcLink Account

- ▶ 1. Click on First Time User
- Note: this is where you can enable the screen reader mode



- > 2. Enter Required information
- 3. Change ctcLink ID to SID (old)



## 4. Answer Security Questions



## ▶ 5. Write down your ctcLink ID

Message

Your account has been activated. This is your ctcLink ID: 123456789

Remember your ID and password. You will need it every time you sign in to your ctcLink account. (0,0)

## 6. Close your browser. Open the link

https://ptprd.ctclink.us/psp/ptprd/

and enter your new ctcLink ID and password. You are now in the new and improved MyClark ctcLink