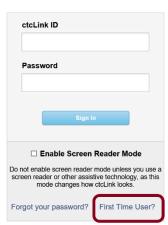

## Activate your ctcLink Account

OctcLink

WASHINGTON COMMUNITY
AND TECHNICAL COLLEGES

First time logging in and activating your ctcLink Account

- ▶ 1. Click on First Time User
- Note: this is where you can enable the screen reader mode