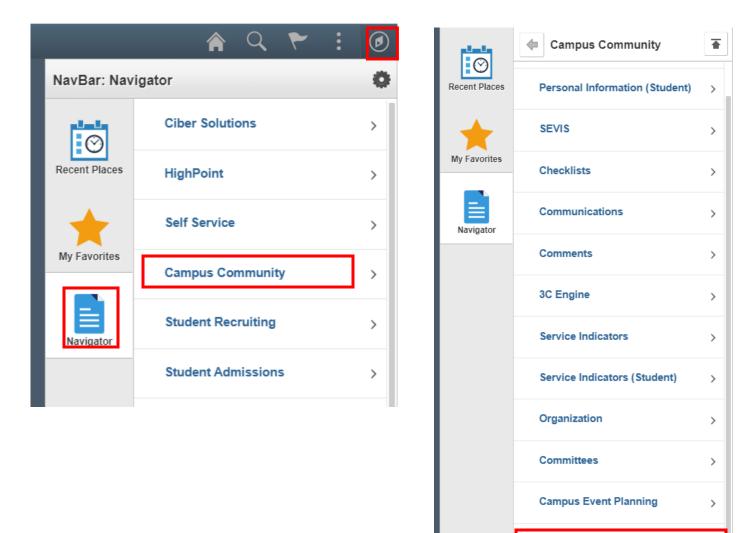

## How to locate information to advice students in ctcLink

Faculty Advisors should have access to the Student Service Center in ctcLink. Within the Student Service Center you should be able to see the information needed to advise a student.

To access Student Service Center navigation is: CS > Nav bar > Campus Community > Student Services Center (Student)

Student Services Ctr (Student)

| 👸 Student Services Center | Student Services Center                                                                       |
|---------------------------|-----------------------------------------------------------------------------------------------|
|                           | Enter any information you have and click Search. Leave fields blank for a list of all values. |
|                           | Find an Existing Value                                                                        |
|                           | ▼ Search Criteria                                                                             |
|                           | ID begins with 🛩                                                                              |
|                           | Campus ID begins with 🗸                                                                       |
|                           | National ID begins with 🗸                                                                     |
|                           | Last Name begins with 🗸                                                                       |
|                           | First Name begins with 👻                                                                      |
|                           | Case Sensitive                                                                                |
|                           | II Search Clear Basic Search 🖉 Save Search Criteria                                           |