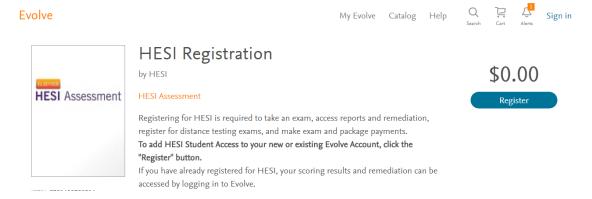

# 2) Register for HESI

Click on the "register" blue button

Scroll down to the "checkout/redeem" blue button.

Now you must either create an Evolve account or sign into your existing account.

If you have a HESI account, sign in. If you don't create one now but filling in the fields.