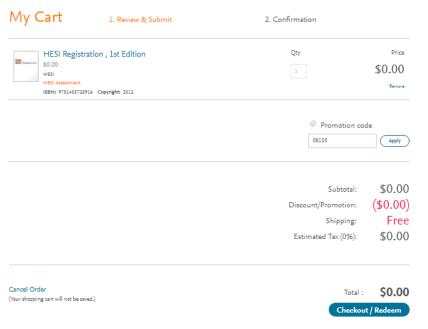

# 2) Register for HESI

Click on the "register" blue button

Scroll down to the "checkout/redeem" blue button.

Now you must either create an Evolve account or sign into your existing account.

If you have a HESI account, sign in. If you don't create one now but filling in the fields.

Scroll down one more time to the "checkout/redeem" blue button to confirm your choice.