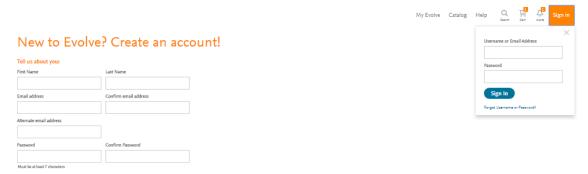

# 2) Register for HESI

Click on the "register" blue button

Scroll down to the "checkout/redeem" blue button.

Now you must either create an Evolve account or sign into your existing account.

If you have a HESI account, sign in. If you don't create one now but filling in the fields.