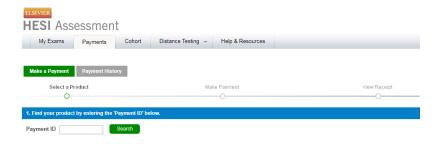

### 3) Payments

You have now created an Evolve account and Registered for HESI. Click on "My Evolve" at the top to find your HESI Assessment Student Access Folder

Open the folder by clicking on the name and then click on the box that says "payments" in the top left. You do not have to pay by the date listed but you should pay as soon as possible.

If you successfully used the payment link provided to you by your instructor, these fields will be auto populated but if not, fill in the Payment ID provided at the beginning of the document. Follow the prompts to add the credit card information and you will receive a confirmation/receipt when you are done.