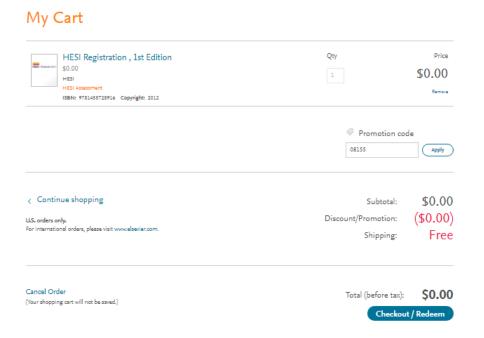

# 2) Register for HESI

Click on the "register" blue button

Scroll down to the "checkout/redeem" blue button.

Now you must either create an Evolve account or sign into your existing account.

If you have a HESI account, sign in. If you don't create one now but filling in the fields.

Scroll down one more time to the "checkout/redeem" blue button to confirm your choice.