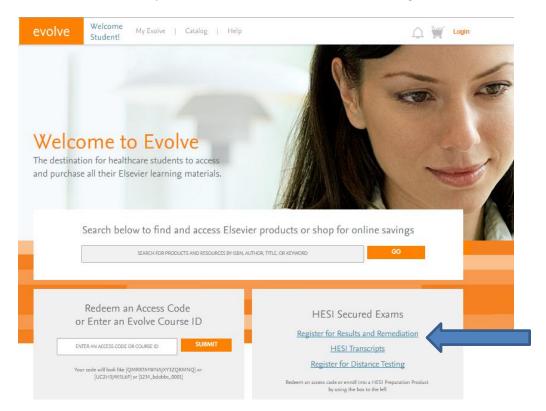

## 1) How To Create an Evolve Account

Under the box that says HESI Secured Exams, click on the link Register for Results and Remediation