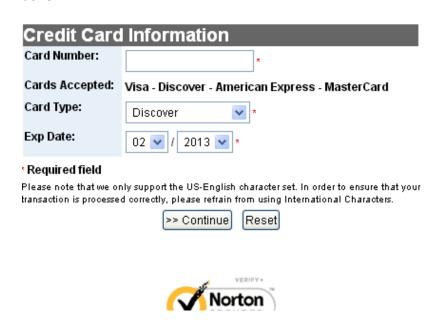

If you successfully used the payment link provided to you by your instructor, these fields will be auto populated but if not, fill in the Payment ID provided at the beginning of the document. Follow the prompts to add the credit card information and you will receive a confirmation/receipt when you are done.