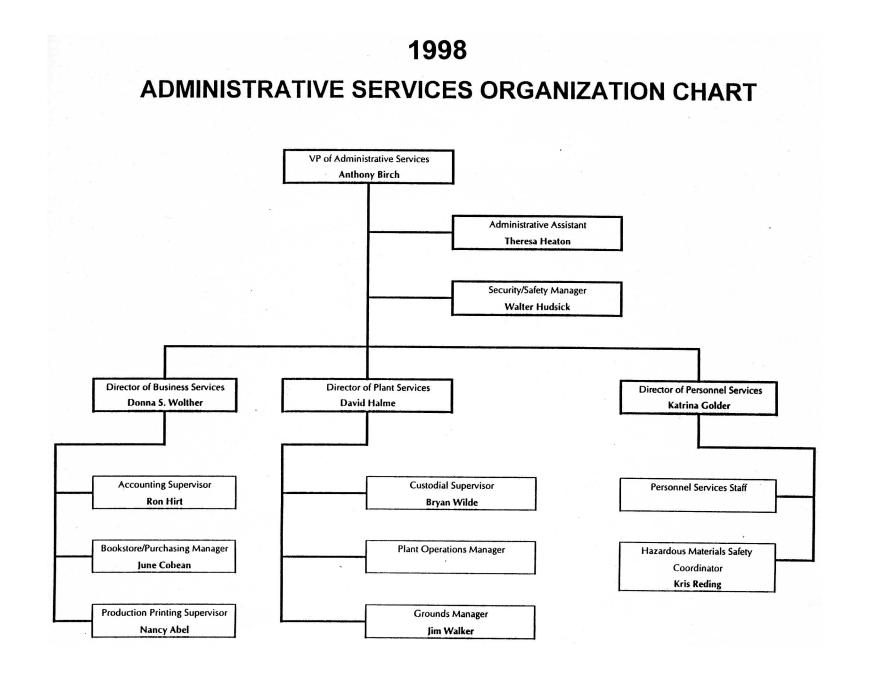

protect the privacy of the accused as well as the complainant.

#### G. Personnel Files

- 1. The following provisions pertain to the personnel files of all faculty members:
  - a. The faculty member has access to his or her personnel file upon request to Personnel Services.
  - b. Materials may be added to or removed from the faculty member's file by the personnel officer and a copy or notice of additions or removal will be sent to the employee. Records eligible for disposal according to state records retention

# Standard Five

Library and Information Resources





# Standard 5 No Appendix



# Standard Six

Governance and Administration



# 1998 GENERAL ORGANIZATION



Clark College Personnel Services 9/2/98

# 2008 GENERAL ORGANIZATION CHART



Clark College Human Resources 7/29/08



# APPENDIX 6.1 2008 ADMINISTRATIVE SERVICES ORGANIZATION CHART



# 2008 CORPORATE & CONTINUING EDUCATION ORGANIZATIONAL CHART

Note: New unit since 1998



# 2008 COMMUNICATIONS & MARKETING ORGANIZATION CHART



1998
Computing Services Organization Chart



# 2008 COMPUTING SERVICES ORGANIZATION CHART





# 2008 Clark College Foundation Organization Chart





# 2008 HUMAN RESOURCES ORGANIZATION CHART



<sup>\*</sup>New title since 1998 Accreditation visit

<sup>\*\*</sup>New position since 1998 Accreditation visit

# APPENDIX 6.1 2008 INSTRUCTIONAL ADMINISTRATORS ORGANIZATION CHART



# 1998 DIVISION CHAIRS ORGANIZATION CHART

# Interim Vice President of Instruction Charles Ramsey

|             |                         |                                        |