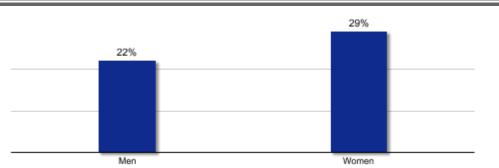

ovides this information pursuant to the federal Student Right to Know Act so that prospective students can make informed decisions about colleges they might wish to attend. For help in interpreting these data, contact the Office of Planning & Advancement, (360) 992-2506.

- National Center for Education Statistics website: http://nces.ed.gov/ipeds/compare\_colleges/cool\_summary.asp
- Clark College Retention/Graduation Rates report

# **Clark College**

## **APPENDIX 3.7**

## RETENTION/GRADUATION RATES

Retention Rates (What is this?)

#### First-time student retention



Graduation Rates (What is this?)

Percentage of entering class represented by GRS cohort: 34%

For full-time, first-time undergraduates who began program in 2002

Overall graduation rate:

25%

Transfer-out rate:

8%





Graduation rate by race/ethnicity



- One or more lines are not present in the gender and race ethnicity categories because of an insufficient number of cases.
- **(!)** Interpret data with caution. There are insufficient cases for a reliable estimate.







# Standard Four Faculty

#### Full-Time Tenure-Track and Non-Tenure Track Faculty Demographics 2006-2007 Academic Year Salary Rank Number **Demographic Data Degrees Clark Experience** in years **Full-time** F Min Med Max Min Med Max $\mathbf{M}$ **Protected** Doc Mast Bach $\mathbf{A}\mathbf{A}$ Prof 161\* 83 78 36\*\* 33 111\*\*\* 13 7 40,733 51,923 62,400 <1 10 37 Inst 24 15 9 21 2 40,733 40,733 48,881 <1 5 12 1

|           | Administration Demographics |     |                  |           |     |         |      |    |