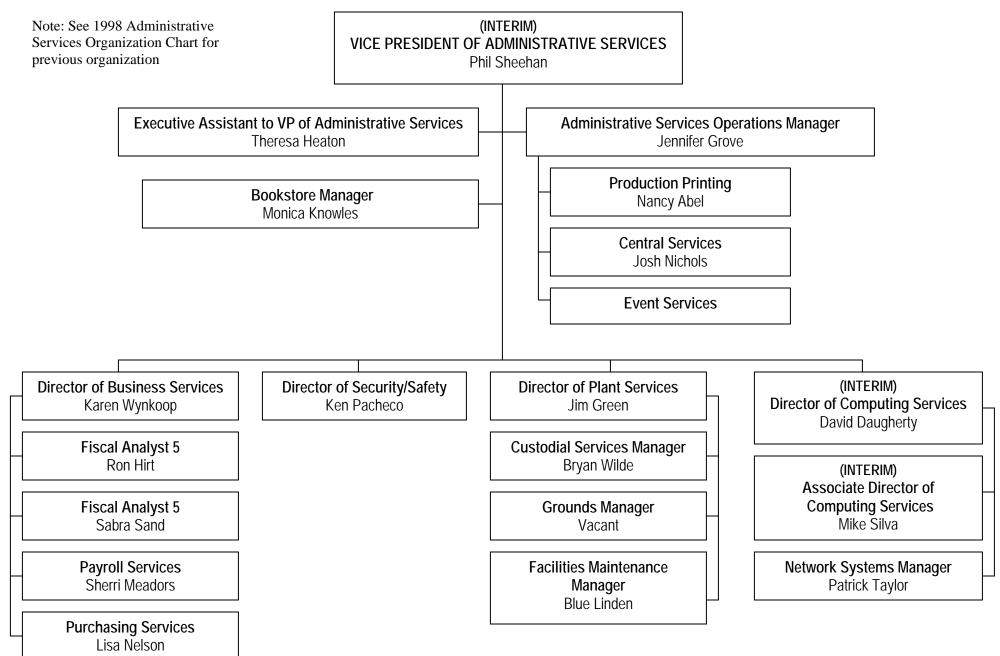

## G. Personnel Files

- 1. The following provisions pertain to the personnel files of all faculty members:
  - a. The faculty member has access to his or her personnel file upon request to Personnel Services.
  - b. Materials may be added to or removed from the faculty member's file by the personnel officer and a copy or notice of additions or removal will be sent to the employee. Records eligible for disposal according to state records retention

# Standard Five

Library and Information Resources





# Standard 5 No Appendix



# Standard Six

Governance and Administration



# 1998 GENERAL ORGANIZATION



Clark College Personnel Services 9/2/98

# 2008 GENERAL ORGANIZATION CHART



Clark College Human Resources 7/29/08



# APPENDIX 6.1 2008 ADMINISTRATIVE SERVICES ORGANIZATION CHART



# 2008 CORPORATE & CONTINUING EDUCATION ORGANIZATIONAL CHART

Note: New unit since 1998



# 2008 COMMUNICATIONS & MARKETING ORGANIZATION CHART



1998
Computing Services Organization Chart



# 2008 COMPUTING SERVICES ORGANIZATION CHART





# 2008 Clark College Foundation Organization Chart





# 2008 HUMAN RESOURCES ORGANIZATION CHART



<sup>\*</sup>New title since 1998 Accreditation visit

<sup>\*\*</sup>New position since 1998 Accreditation visit

# APPENDIX 6.1 2008 INSTRUCTIONAL ADMINISTRATORS ORGANIZATION CHART



# 1998 DIVISION CHAIRS ORGANIZATION CHART

# Interim Vice President of Instruction Charles Ramsey

|             |                         |                                        |                       |                  |                    | *