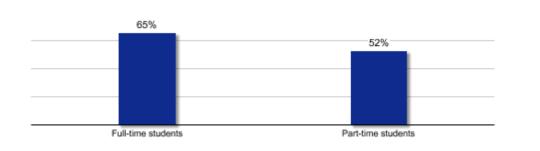

/graduation rate: 33%
- GRS completion or graduation rate: 25%
- GRS transfer-out rate: 8%
- First time fall 2004 students still enrolled fall 2005: 52% of part-time students and 65% of full-time students

Clark College provides this information pursuant to the federal Student Right to Know Act so that prospective students can make informed decisions about colleges they might wish to attend. For help in interpreting these data, contact the Office of Planning & Advancement, (360) 992-2506.

- National Center for Education Statistics website: http://nces.ed.gov/ipeds/compare\_colleges/cool\_summary.asp
- Clark College Retention/Graduation Rates report

# **Clark College**

## **APPENDIX 3.7**

## RETENTION/GRADUATION RATES

Retention Rates (What is this?)

#### First-time student retention



Graduation Rates (What is this?)

Percentage of entering class represented by GRS cohort: 34%

For full-time, first-time undergraduates who began program in 2002

Overall graduation rate:

25%

Transfer-out rate:

8%





Graduation rate by race/ethnicity



- One or more lines are not present in the gender and race ethnicity categories because of an insufficient number of cases.
- **(!)** Interpret data with caution. There are insufficient cases for a reliable estimate.







# Standard Four Faculty

#### Full-Time Tenure-Track and Non-Tenure Track Faculty Demographics 2006-2007 Academic Year Salary Rank Number **Demographic Data Degrees Clark Experience** in years **Full-time** F Min Med Max Min Med Max $\mathbf{M}$ **Protected** Doc Mast Bach $\mathbf{A}\mathbf{A}$ Prof 161\* 83 78 3