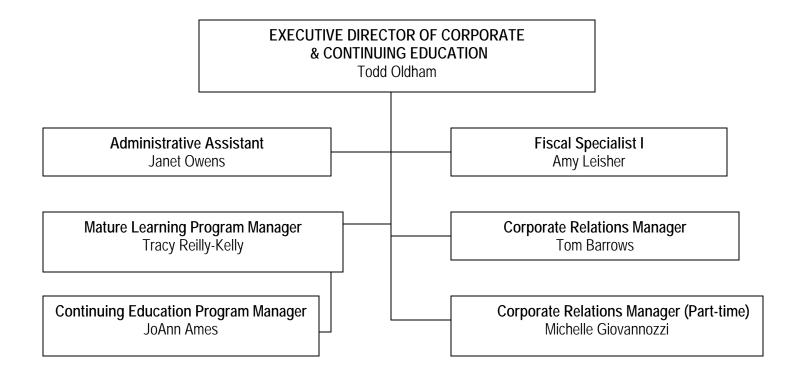

faculty members:
  - a. The faculty member has access to his or her personnel file upon request to Personnel Services.
  - b. Materials may be added to or removed from the faculty member's file by the personnel officer and a copy or notice of additions or removal will be sent to the employee. Records eligible for disposal according to state records retention

# Standard Five

Library and Information Resources





# Standard 5 No Appendix



# Standard Six

Governance and Administration



# 1998 GENERAL ORGANIZATION



Clark College Personnel Services 9/2/98

# 2008 GENERAL ORGANIZATION CHART



Clark College Human Resources 7/29/08



# APPENDIX 6.1 2008 ADMINISTRATIVE SERVICES ORGANIZATION CHART



# 2008 CORPORATE & CONTINUING EDUCATION ORGANIZATIONAL CHART

Note: New unit since 1998



# 2008 COMMUNICATIONS & MARKETING ORGANIZATION CHART



1998
Computing Services Organization Chart



# 2008 COMPUTING SERVICES ORGANIZATION CHART





# 2008 Clark College Foundation Organization Chart





# 2008 HUMAN RESOURCES ORGANIZATION CHART



<sup>\*</sup>New title since 1998 Accreditation visit

<sup>\*\*</sup>New position since 1998 Accreditation visit

# APPENDIX 6.1 2008 INSTRUCTIONAL ADMINISTRATORS ORGANIZATION CHART



# 1998 DIVISION CHAIRS ORGANIZATION CHART

# Interim Vice President of Instruction Charles Ramsey

|             |                         |                                        |                       |                  |                    | *                                     |                          |                      |                     |
|