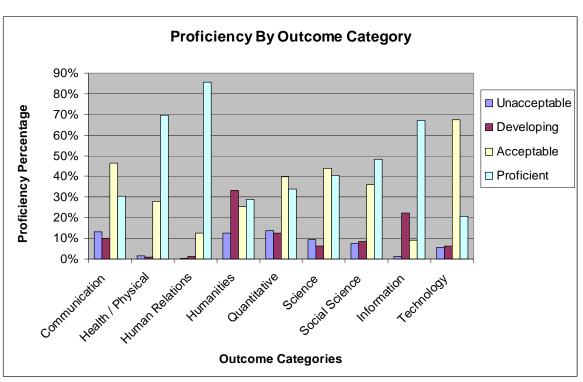

he Clark College Abilities as of early June 2008.

## Student data is reported on a rubric with 4 categories:

<u>Proficient</u> Applies knowledge, processes, terminology and conventions to investigate, analyze, synthesize and/or evaluate: ideas, claims, different assignments, problems, and other contexts

<u>Acceptable</u> Uses knowledge, processes, terminology, technology or conventions to investigate and analyze problems in familiar contexts; some extensions to new contexts

<u>Developing</u> Superficial understanding of knowledge, processes, terminology, technology or conventions in familiar contexts; cannot independently apply knowledge of processes in new contexts

<u>Unacceptable</u> Incorrect use of discipline-specific knowledge, processes, or conventions in familiar contexts







## College-Wide Student Learning Outcomes

#### **COMMUNICATION**

Locate information applicable to task, discipline, and/or occupation

Synthesize information appropriately

Present information effectively through written and/or oral communication

Demonstrate principles of ethical communication in the presentation of ideas

Demonstrate ability to adapt to a variety of audiences appropriately

Demonstrate effective oral and/or written communication appropriate to the discipline and/or the occupation

#### **HEALTH & PHYSICAL EDUCATION**

Demonstrate progress toward healthier behaviors

#### **HUMAN RELATIONS**

Demonstrate effective interpersonal/human relations skills appropriate to the discipline and/or the occupation

#### **HUMANITIES**

Demonstrate how a discipline in the humanitie