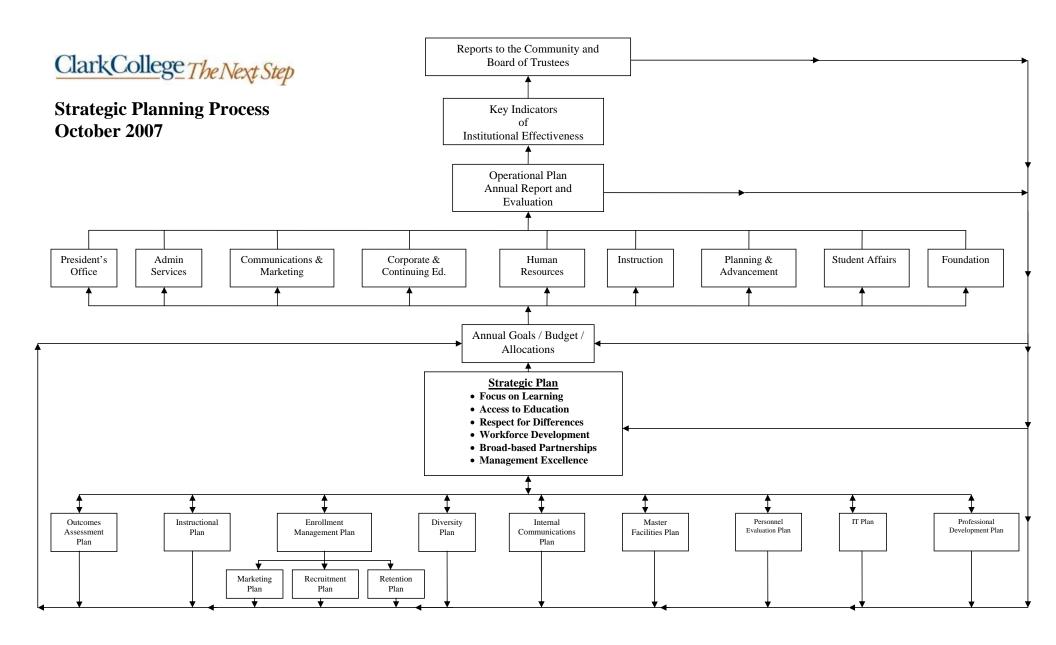

## STRATEGIC PLANNING

#### DEVELOPING THE STRATEGIC PLAN: THE PROCESS

A Strategic Planning Task Force consisting of twenty-seven members was convened in October 2003 with the goal of completing the Strategic Plan by May 2004. Those serving on the Task Force included representatives from the Board of Trustees; College faculty, staff and administrators; local legislators; and community partners from business, workforce development and government. The College Council, composed of faculty and staff representatives from the four instructional units, administrative and exempt employees, student government and the campus bargaining units, reviewed key documents, surveyed their constituent groups and provided feedback to the Task Force. Contributions from many members of the College and local community then produced this Strategic Plan.

# IMPLEMENTING THE STRATEGIC PLAN: THE OPERATIONAL PLAN

The Strategic Plan is a foundational document that will guide decisions at all levels of the College. The Mission Imperatives provide the framework for developing annual operational plans. Each year, beginning in July, all areas of the College will develop operational plans to be implemented during the ensuing year. The operational plans, composed of a series of goals that align with the Mission Imperatives and Priorities, will include timelines and the means to measure achievement. Broad participation by all employee groups will be central to the success of the operational plans, which will be monitored throughout the year and evaluated at the close of the academic year. Progress will be reported annually to the Clark College Board of Trustees at its June meeting.

The annual operating plans will be used to guide development of the College's budget. Allocations will be made based upon the strategies that enable the College to uphold our Mission Imperatives and meet the challenges of our Priorities. We will base the evaluation of the College's effectiveness upon measurements of performance as well as use of fiscal and human resources.