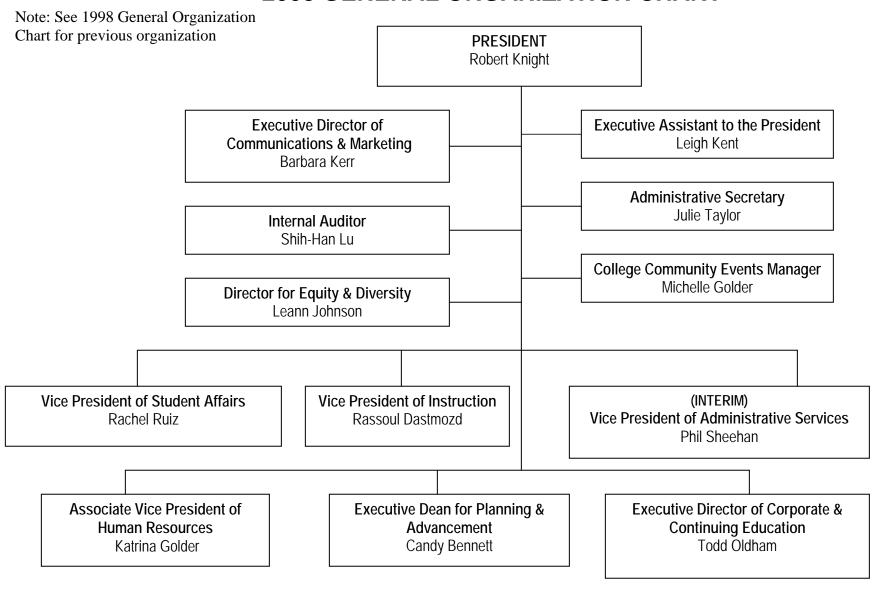

arassment complaints will be designed to protect the privacy of the accused as well as the complainant.

#### G. Personnel Files

- 1. The following provisions pertain to the personnel files of all faculty members:
  - a. The faculty member has access to his or her personnel file upon request to Personnel Services.
  - b. Materials may be added to or removed from the faculty member's file by the personnel officer and a copy or notice of additions or removal will be sent to the employee. Records eligible for disposal according to state records retention

# Standard Five

Library and Information Resources





# Standard 5 No Appendix



# Standard Six

Governance and Administration



# 1998 GENERAL ORGANIZATION



Clark College Personnel Services 9/2/98

# 2008 GENERAL ORGANIZATION CHART



Clark College Human Resources 7/29/08



# APPENDIX 6.1 2008 ADMINISTRATIVE SERVICES ORGANIZATION CHART



# 2008 CORPORATE & CONTINUING EDUCATION ORGANIZATIONAL CHART

Note: New unit since 1998



# 2008 COMMUNICATIONS & MARKETING ORGANIZATION CHART



1998
Computing Services Organization Chart



# 2008 COMPUTING SERVICES ORGANIZATION CHART





# 2008 Clark College Foundation Organization Chart





# 2008 HUMAN RESOURCES ORGANIZATION CHART



<sup>\*</sup>New title since 1998 Accreditation visit

<sup>\*\*</sup>New position since 1998 Accreditation visit

# APPENDIX 6.1 2008 INSTRUCTIONAL ADMINISTRATORS ORGANIZATION CHART



# 1998 DIVISION CHAIRS ORGANIZATION CHART

# Interim Vice President of Instruction Charles Ramsey

|             |                         |