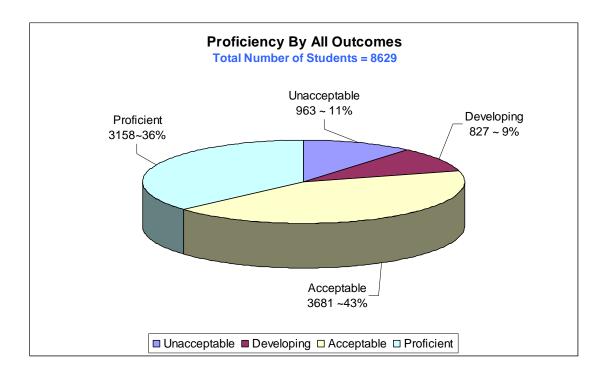

nd the Clark College Abilities as of early June 2008.

## Student data is reported on a rubric with 4 categories:

<u>Proficient</u> Applies knowledge, processes, terminology and conventions to investigate, analyze, synthesize and/or evaluate: ideas, claims, different assignments, problems, and other contexts

<u>Acceptable</u> Uses knowledge, processes, terminology, technology or conventions to investigate and analyze problems in familiar contexts; some extensions to new contexts

<u>Developing</u> Superficial understanding of knowledge, processes, terminology, technology or conventions in familiar contexts; cannot independently apply knowledge of processes in new contexts

<u>Unacceptable</u> Incorrect use of discipline-specific knowledge, processes, or conventions in familiar contexts







## College-Wide Student Learning Outcomes

#### **COMMUNICATION**

Locate information applicable to task, discipline, and/or occupation

Synthesize information appropriately

Present information effectively through written and/or oral communication

Demonstrate principles of ethical communication in the presentation of ideas

Demonstrate ability to adapt to a variety of audiences appropriately

Demonstrate effective oral and/or written communication appropriate to the discipline and/or the occupation

#### **HEALTH & PHYSICAL EDUCATION**

Demonstrate progress toward healthier behaviors

#### **HUMAN RELATIONS**

Demonstrate effective interpersonal/human relations skills appropriate to the discipline and/or the occupation

#### **HUMANITIES**

Demonstrate how a discipline in the human