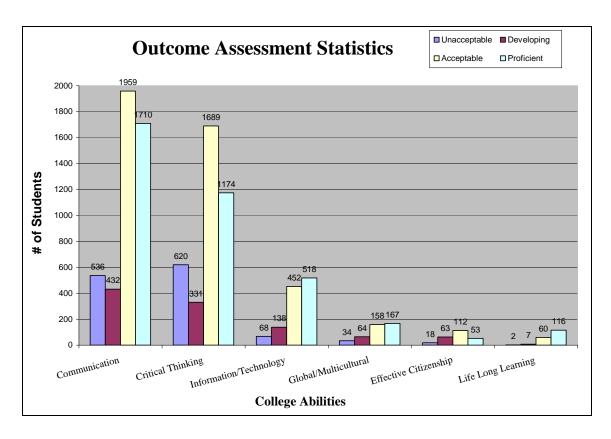

the Clark College Abilities as of early June 2008.

## Student data is reported on a rubric with 4 categories:

<u>Proficient</u> Applies knowledge, processes, terminology and conventions to investigate, analyze, synthesize and/or evaluate: ideas, claims, different assignments, problems, and other contexts

<u>Acceptable</u> Uses knowledge, processes, terminology, technology or conventions to investigate and analyze problems in familiar contexts; some extensions to new contexts

<u>Developing</u> Superficial understanding of knowledge, processes, terminology, technology or conventions in familiar contexts; cannot independently apply knowledge of processes in new contexts

<u>Unacceptable</u> Incorrect use of discipline-specific knowledge, processes, or conventions in familiar contexts







## College-Wide Student Learning Outcomes

#### **COMMUNICATION**

Locate information applicable to task, discipline, and/or occupation

Synthesize information appropriately

Present information effectively through written and/or oral communication

Demonstrate principles of ethical communication in the presentation of ideas

Demonstrate ability to adapt to a variety of audiences appropriately

Demonstrate effective oral and/or written communication appropriate to the discipline and/or the occupation

#### **HEALTH & PHYSICAL EDUCATION**

Demonstrate progress toward healthier behaviors

#### **HUMAN RELATIONS**

Demonstrate effective interpersonal/human relations skills appropriate to the discipline and/or the occupation

#### **HUMANITIES**

Demonstrate how a discipline in the humanit