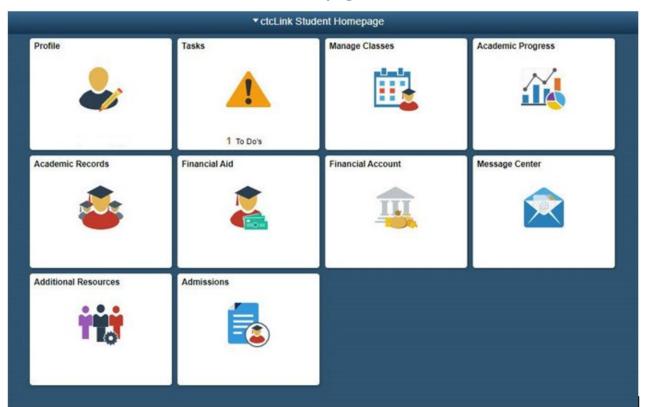

### **Student Homepage Tiles**

# **Student Homepage Tile Descriptions**

#### **Profile Tile:**

- Personal Details Review name information and add preferred name.
- Contact Details Review, add and edit contact details, such as; email and phone numbers.
- Addresses Review, add and edit addresses.
- Emergency Contacts Review, edit and add emergency contact information.
- Ethnicity Review and update ethnicity and background information.
- Privacy Restrictions Review and update privacy restrictions, such as; names, personal data, phone numbers, addresses, email addresses, extracurricular activities, and photograph.

#### Tasks Tile:

• To Do Lists – Review and respond to To Do List items on your student account.

• Holds – Review holds on your student account. These can be positive or punitive.

For more questions: Phone: 360-992-2107 E-mail: admissions@clark.edu

Message Center – Review and respond to messages sent to you by various different departments within your institution.

# Manage Classes Tile:

- View My Classes View the classes you are enrolled in for the term.
- View My Exam Schedule View your final exam schedule for the term.
- Enrollment Date View your enrollment dates for terms in the academic year.
- Class Search and Enroll Search for classes by keywords and enroll in classes.
- Enroll by My Requirements Review your Academic Advisement Report and enroll by classes that are not yet fulfilled.
- Shopping Cart Review and Enroll in classes from your Shopping Cart. You can also validate that the courses in your Shopping Cart are still open or what is needed for your program.
- Drop, Update and Swap Classes Ability to drop, update (if your institution allows) and swap classes based on your institutions academic calendar.
- Browse Course Catalog Search for classes in the course catalog.
- Planner Review, add and edit your educational planner.

#### Financial Account Tile:

- Account Balance Review your account balance
- Charges Due Review details about charges that are due on your student account
- Payments Make payments on your student account
- 1098 T (Tax Information) Review and authorize electronic delivery of your 1098-T Tax Information
- Payment Plans Sign up for and make payments on a payment plan

#### **Financial Aid Tile:**

- Aid Year Information Review your awards for the given academic year.
- Accept and Decline Awards Ability to accept and decline awards.
- Satisfactory Academic Progress (SAP) Review your SAP status and review your Institutional SAP Policy.
- Loan Counseling Review and complete your Loan Counseling.

### Academic Records:

- Course History Review previous course history.
- View Grades view grades for the current term.
- View Unofficial Transcripts Review your unofficial transcript.
- View Transfer Credit Report View any transfer credits applied to your student record.
- Evaluate Transfer Credit Evaluate how transfer credits will be applied to a given program or institution.
- View My Milestones Review milestones placed on your student account.

## Academic Progress:

- Academic Progress Review the status of your academic progress as it applies to your program.
- View What-If Reports Run What-If reports for programs other than the program that you are currently pursuing.
- Advisors View your assigned advisor(s) and their contact information.
- View My Advising Notes View and respond to notes sent by advisors.
- Apply for Graduation Complete your application for graduation.
- View Graduation Status Review where your graduation application is in the process.

### Additional Resources:

- Links Links external to ctcLink, State, Federal and Institutional Resources.
- Upload Documents Upload documents for departments within your institution.

For more questions: Phone: 360-992-2107 E-mail: admissions@clark.edu