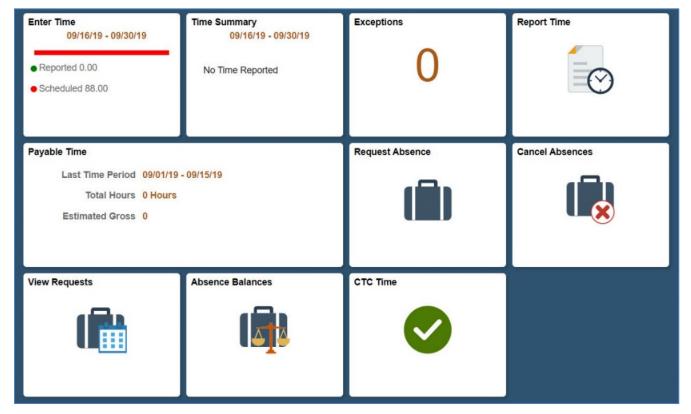

#### **Time Tile:**

- Sub Tiles under Time tile see image below
  - o Enter Time tile
  - o Time Summary
  - o Exceptions
  - o Report Time
  - o Payable Time
  - o Request Absence
  - o Cancel Absences
  - View Requests
  - o Absence Balances
  - o CTC Time