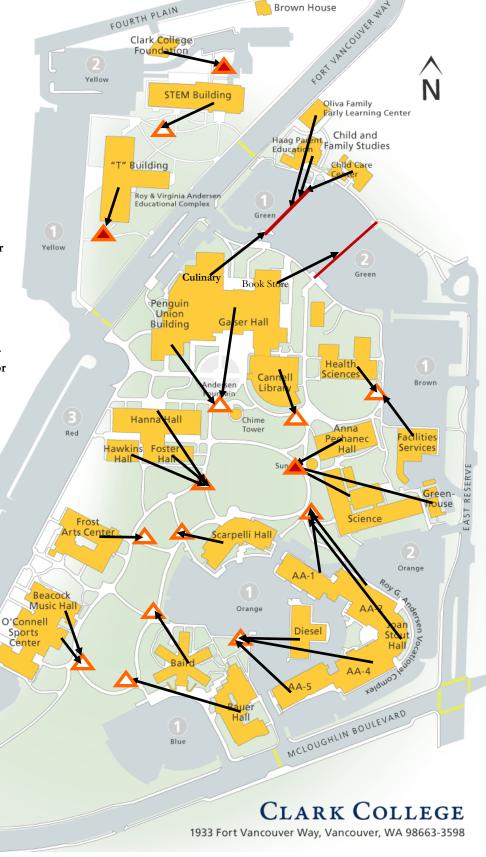

## **ASSEMBLY AREAS**

Assembly Areas (AA) exist throughout campus for gathering during emergency evacuations such as for a fire or an earthquake.

If you are asked to evacuate any building on campus please go to the nearest exit and gather at the designated AA for your building.

If you are not at your assigned building at the time of an evacuation go to your identified AA only if it is safe to do so.

Otherwise, go to the nearest AA and share your status with an Emergency Building Coordinator (EBC).